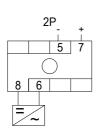

### DC Switch Disconnector for Photovoltaics Wiring diagram

2P 5 7

|    | 4  | В |   |  |
|----|----|---|---|--|
| 7- | ₹- | 5 | 7 |  |
| 2  | 4  | 6 | 8 |  |
| 4S |    |   |   |  |
| 1  | 3  | 5 | 7 |  |
| f  | ₹  | ? | 2 |  |
| 2  | 4  | 6 | 8 |  |

### Switching examples