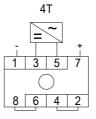

|     | 4 | Ρ |        |
|-----|---|---|--------|
| 1   | 3 | 5 | 7      |
| 4   | ╬ | ↩ | ⇃      |
| 2   | 4 | 6 | 8      |
| _   | 7 | ~ | ~      |
|     |   | _ |        |
|     | 4 | Τ |        |
| 1   | 3 | _ | 7      |
| 1 + | 3 |   | 7      |
| 1 1 | _ |   | ر<br>د |

### Switching examples