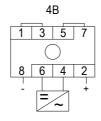

### DC Switch Disconnector for Photovoltaics Wiring diagram

2P 5 7

|    | 4  | В |   |  |
|----|----|---|---|--|
| 7- | ₹- | 5 | 7 |  |
| 2  | 4  | 6 | 8 |  |
| 4S |    |   |   |  |
| 1  | 3  | 5 | 7 |  |
| f  | ₹  | ? | 2 |  |
| 2  | 4  | 6 | 8 |  |

|     | 4 | Ρ |        |
|-----|---|---|--------|
| 1   | 3 | 5 | 7      |
| 4   | ╬ | ↩ | ⇃      |
| 2   | 4 | 6 | 8      |
| _   | 7 | ~ | ~      |
|     |   | _ |        |
|     | 4 | Τ |        |
| 1   | 3 | _ | 7      |
| 1 + | 3 |   | 7      |
| 1 1 | _ |   | ر<br>د |

### Switching examples