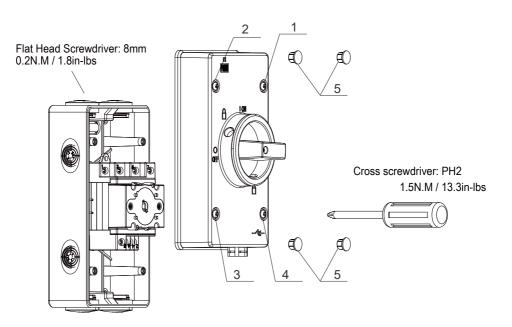

# PEDSC100R/120R-EL

**ENCLOSURE DC ISOLATOR** Instructions for Installation and Operation

- Be sure number(1,3,5,7) on switch and "IP66NW" on cover are not inverted.
- Rotate Handel to the "OFF" position and locate shaft into switch body.
- Tighten screw 1,3,2,4 IN THAT ORDER.
- Make sure that number(5) is assembled on cover.

# **Instructions for Installation and Operation**

The switch with a box is suitable for outdoor use. Ithe solar at 40 °C = 32A, Ithe solar at 60°C=29A

Please note that all connections (including bridging link connections) should be tightening before energization.