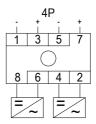

|     | 4 | Ρ |        |
|-----|---|---|--------|
| 1   | 3 | 5 | 7      |
| 4   | ╬ | ↩ | ⇃      |
| 2   | 4 | 6 | 8      |
| _   | 7 | ~ | ~      |
|     |   | _ |        |
|     | 4 | Τ |        |
| 1   | 3 | _ | 7      |
| 1 + | 3 |   | 7      |
| 1 1 | _ |   | ر<br>د |

### Switching examples