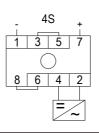

### DC Switch Disconnector for Photovoltaics Wiring diagram

2P 5 7

|    | 4  | В |   |  |
|----|----|---|---|--|
| 7- | ₹- | 5 | 7 |  |
| 2  | 4  | 6 | 8 |  |
| 4S |    |   |   |  |
| 1  | 3  | 5 | 7 |  |
| f  | ₹  | ? | 2 |  |
| 2  | 4  | 6 | 8 |  |

### Switching examples