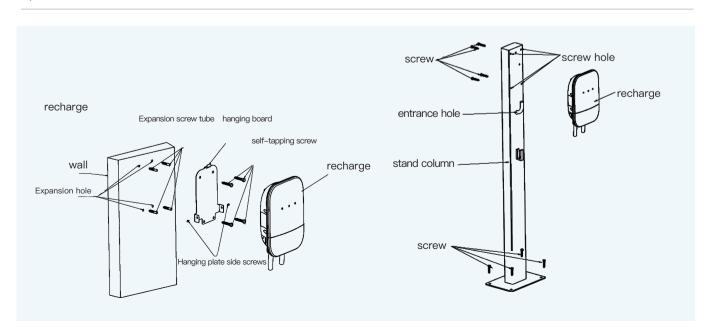

|
| Net weight                                      | ≤5 Kg                                         |
| Normal operating altitude                       | ≤2000 m                                       |

## **Product Function**

AC charging function;

Over current, short circuit, over voltage, under voltage, leakage, lightningprotection, charging online interrupt protection function; Temperature detection function;

Charging status detection function; Indicator display function;

Reservation charging function (optional);

Fault emergency stop function;

Ground continuity protection function;

Regular GPRS Data exchange function (optional);

Electric pile with power failure record site data function, It can prevent the phenomenon of loss of charging data due to accidental—power failure.