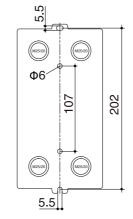

## **ADVANTAGES**

- 100% PC Enclosure in Series
- Flame Retardant PC Enclosure
- All True DC Components for PV Protection
- Customized and AC Optional
- 5 Years Warranty

| Technical Data     |                                         |
|--------------------|-----------------------------------------|
| DC MCB             | Up to 1000Vdc and 80Adc                 |
| Enclosure Material | 100% poly-carbonate, Anti-UV protection |
| Installation       | Out-door and In-door IP66               |
| Enclosure Size     | 107×212×92(mm)                          |