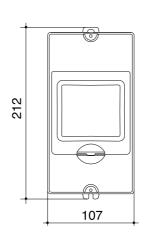

## **ADVANTAGES**

- 100% PC Enclosure in Series
- Flame Retardant PC Enclosure
- All True DC Components for PV Protection
- Customized and AC Optional
- 5 Years Warranty

| Technical Data     |                                         |
|--------------------|-----------------------------------------|
| DC MCB             | Up to 1000Vdc and 80Adc                 |
| Enclosure Material | 100% poly-carbonate, Anti-UV protection |
| Installation       | Out-door and In-door IP66               |
| Enclosure Size     | 107×212×92(mm)                          |