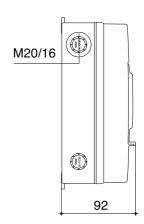

## WEATHERPROOF ENCLOSURE

Weatherproof Enclosure with DC mini circuit breaker inside is vitally important party of any solar installation. With capacities of load isolation and overload/ short circuit protection, is designed for PV, energy storage and other DC applications, mainly placed between batteries and hybrid inverters. This enclosure meets all the required standards and has been classed as IP66. With DIN rail circuit breakers completed with a soring loadedlockable lid inside. It is applicable for special waterproof, dust-proof and corrosion-proof locations with top and bottom cable entry.

## **ADVANTAGES**

- 100% PC Enclosure in Series
- Flame Retardant PC Enclosure
- All True DC Components for PV Protection
- Customized and AC Optional
- 5 Years Warranty

| Technical Data     |                                         |
|--------------------|-----------------------------------------|
| DC MCB             | Up to 1000Vdc and 80Adc                 |
| Enclosure Material | 100% poly-carbonate, Anti-UV protection |
| Installation       | Out-door and In-door IP66               |
| Enclosure Size     | 107×212×92(mm)                          |