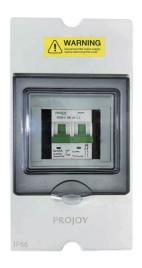

## WEATHERPROOF ENCLOSURE

Weatherproof Enclosure with DC mini circuit breaker inside is vitally important party of any solar installation. With capacities of load isolation and overload/ short circuit protection, is designed for PV, energy storage and other DC applications, mainly placed between batteries and hybrid inverters. This enclosure meets all the required standards and has been classed as IP66. With DIN rail circuit breakers completed with a soring loadedlockable lid inside. It is applicable for special waterproof, dust-proof and corrosion-proof locations with top and bottom cable entry.

## **ADVANTAGES**

- 100% PC Enclosure in Series
- Flame Retardant PC Enclosure
- All True DC Components for PV Protection
- Customized and AC Optional
- 5 Years Warranty

| Technical Data     |                                         |
|--------------------|-----------------------------------------|
| DC MCB             | Up to 1000Vdc and 80Adc                 |
| Enclosure Material | 100% poly-carbonate, Anti-UV protection |
| Installation       | Out-door and In-door IP66               |
| Enclosure Size     | 107×212×92(mm)                          |