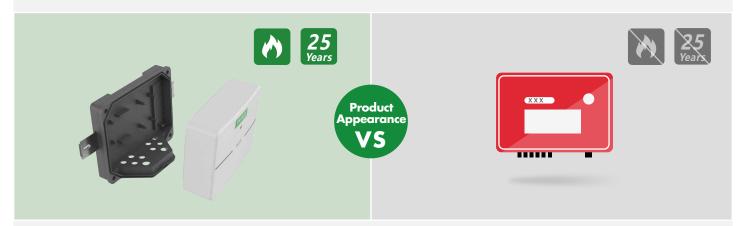

### Competitor

The built-in DC isolating switch has a special arc extinguishing device, which can extinguish the arc within 5ms

The arc appeared by modified AC isolation switch will last about 100ms

Apply special materials and design, flame retardant, waterproof, antifreeze, designded lifespan up to 25 years

Using common materials, short lifespan

No need to open the cover, plug-and-play, quick-plug wiring design

The sealing issue caused by opening covers to connect wire will lead to lowered protection level and function failure.