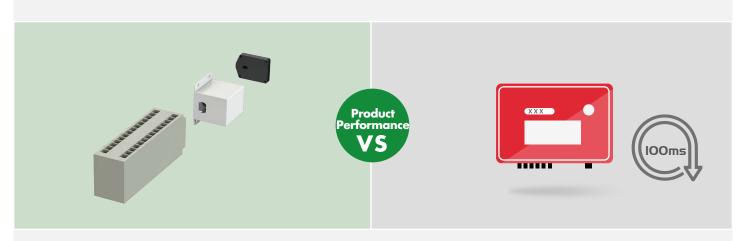

### Competitor

The built-in DC isolating switch has a special arc extinguishing device, which can extinguish the arc within 5ms

The arc appeared by modified AC isolation switch will last about 100ms

Apply special materials and design, flame retardant, waterproof, antifreeze, designded lifespan up to 25 years