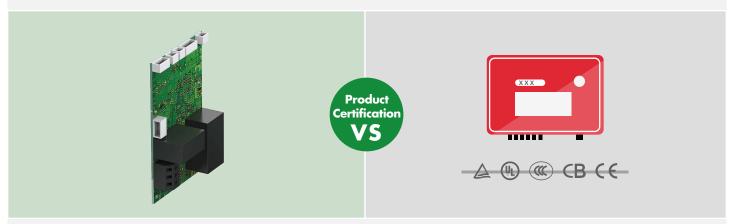

The built-in DC isolating switch of the core component meets IEC60947-3 (European general standard, applicable to Asia Pacific), UL508 (American general standard), UL508i (American standard for DC switches for photovoltaic systems), GB14048.3 (domestic general standard) and obtained corresponding certificates

Not internationally certified