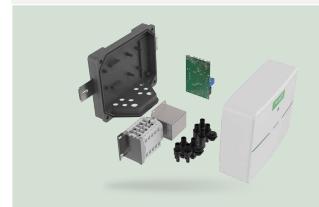

Using common materials, short lifespan

No need to open the cover, plug-and-play, quick-plug wiring design

The sealing issue caused by opening covers to connect wire will lead to lowered protection level and function failure.