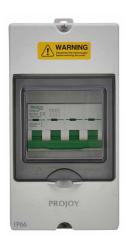

## WEATHERPROOF ENCLOSURE

Weatherproof Enclosure with DC mini circuit breaker inside is vitally important party of any solar installation. With capacities of load isolation and overload/ short circuit protection, is designed for PV, energy storage and other DC applications, mainly placed between batteries and hybrid inverters. This enclosure meets all the required standards and has been classed as IP66. With DIN rail circuit breakers completed with a soring loadedlockable lid inside. It is applicable for special waterproof, dust-proof and corrosion-proof locations with top and bottom cable entry.