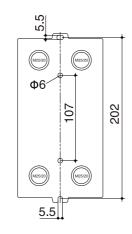

## **ADVANTAGES**

- 100% PC Enclosure in Series
- Flame Retardant PC Enclosure
- All True DC Components for PV Protection
- Customized and AC Optional
- 5 Years Warranty

| Technical Data     |                                                    |
|--------------------|----------------------------------------------------|
| DC MCB             | Up to 1000Vdc and 63Adc Or Up to 750Vdc and 125Adc |
| Enclosure Material | 100% poly-carbonate, Anti-UV protection            |
| Installation       | Out-door and In-door IP66                          |
| Enclosure Size     | 107×212×92(mm)                                     |