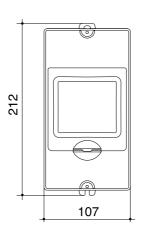

## **ADVANTAGES**

- 100% PC Enclosure in Series
- Flame Retardant PC Enclosure
- All True DC Components for PV Protection
- Customized and AC Optional
- 5 Years Warranty

| Technical Data     |                                                    |
|--------------------|----------------------------------------------------|
| DC MCB             | Up to 1000Vdc and 63Adc Or Up to 750Vdc and 125Adc |
| Enclosure Material | 100% poly-carbonate, Anti-UV protection            |
| Installation       | Out-door and In-door IP66                          |
| Enclosure Size     | 107×212×92(mm)                                     |