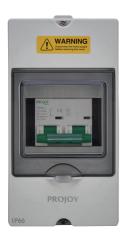

## WEATHERPROOF ENCLOSURE

Weatherproof Enclosure with DC mini circuit breaker inside is vitally important party of any solar installation. With capacities of load isolation and overload/ short circuit protection, is designed for PV, energy storage and other DC applications, mainly placed between batteries and hybrid inverters. This enclosure meets all the required standards and has been classed as IP66. With DIN rail circuit breakers completed with a soring loadedlockable lid inside. It is applicable for special waterproof, dust-proof and corrosion-proof locations with top and bottom cable entry.

## **ADVANTAGES**

- 100% PC Enclosure in Series
- Flame Retardant PC Enclosure
- All True DC Components for PV Protection
- Customized and AC Optional
- 5 Years Warranty

| Technical Data     |                                         |
|--------------------|-----------------------------------------|
| DC MCB             | Up to 160Vdc and 125Adc                 |
| Enclosure Material | 100% poly-carbonate, Anti-UV protection |
| Installation       | Out-door and In-door IP66               |
| Enclosure Size     | 107×212×92(mm)                          |