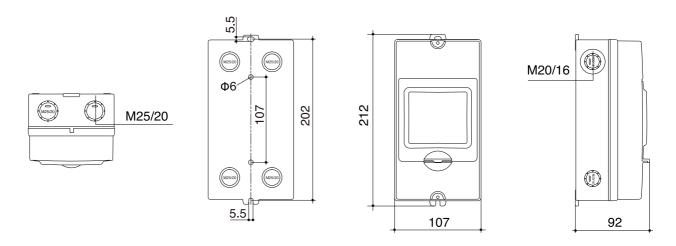

## **ADVANTAGES**

- 100% PC Enclosure in Series
- Flame Retardant PC Enclosure
- All True DC Components for PV Protection
- Customized and AC Optional
- 5 Years Warranty

| Technical Data     |                                         |
|--------------------|-----------------------------------------|
| DC MCB             | Up to 160Vdc and 125Adc                 |
| Enclosure Material | 100% poly-carbonate, Anti-UV protection |
| Installation       | Out-door and In-door IP66               |
| Enclosure Size     | 107×212×92(mm)                          |