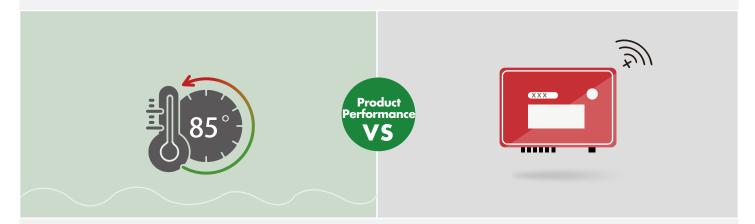

Maximum allowed input voltage : 80V/120V; A single device can be connected to 4 components at most.

Maximum allowed input voltage of a single device is 70V, and the number of connections is limited.

The built-in advanced temperature sensor can monitor the temperature inside the shell in real time.

No sensor, no automatic shutdown.

Automatically reset after power-on and quickly connect the circuit.

Manual setting required.

Passed major certifications such as CE, ETL, etc.

Without international certifications.