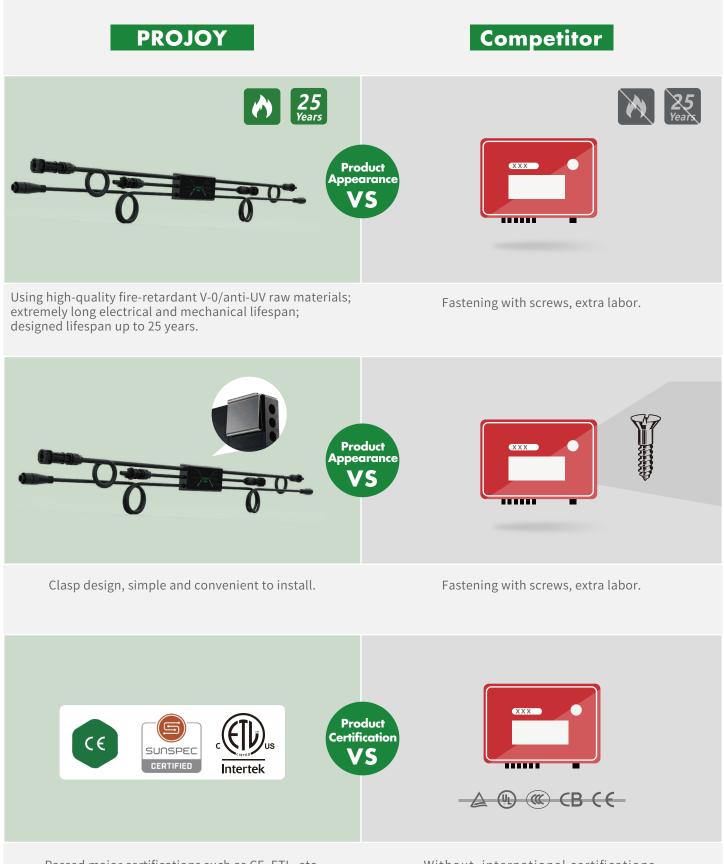

No sensor, no automatic shutdown.

Automatically reset after power-on and quickly connect the circuit.

Manual setting required.

Passed major certifications such as CE, ETL, etc.

Without international certifications.