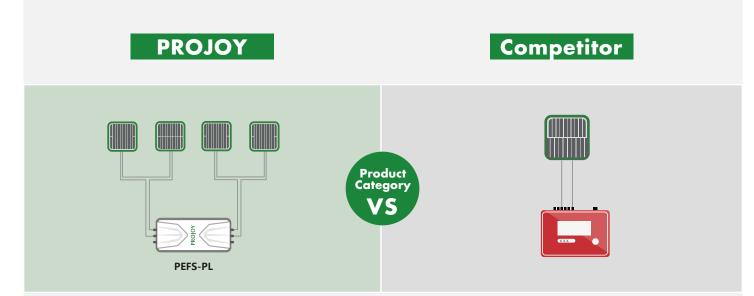

Competitor PROJOY EUROPE • U.K • Poland NORTH AMERICA ASIA Italy • USA PROJOY Algeria • Libya Strength Dubai of Company India AFRICA 5 SOUTH AMERICA South Africa istralia Professional R&D team with global sales & Small sales scope and low technical ability. after-sales network. XXX Power range 10 The maximum current is only about 12A, Maximum current 15A/20A optional, adapt to all which cannot be adapted to the mainstream components on the market. 182/210 high-power components. Product Category VS Single type, smaller application range. White/orange/black color optional; PLC and DC24V two versions available.

Maximum allowed input voltage : 80V/120V; A single device can be connected to 4 components at most.

Maximum allowed input voltage of a single device is 70V, and the number of connections is limited.

The built-in advanced temperature sensor can monitor the temperature inside the shell in real time.